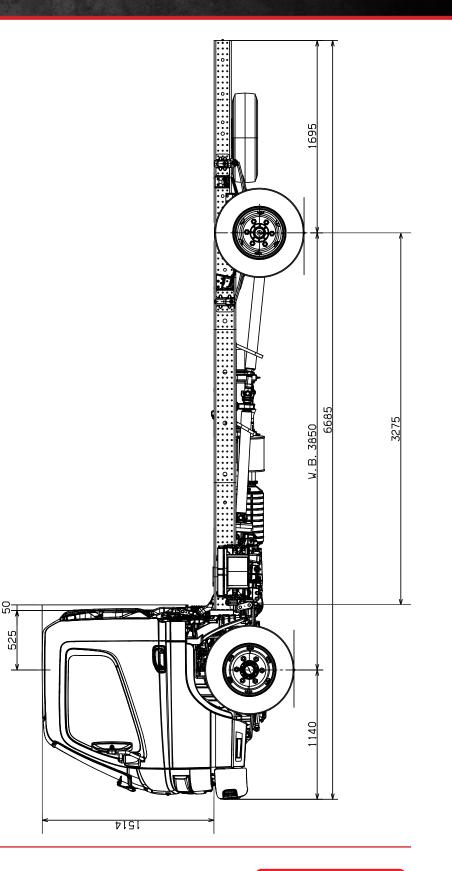

### WIDE CAB MANUAL | 4x2

## FEB71GR4SFBG

### **BODYBUILDER PROFILE**

PLEASE NOTE: PRINT AT 100% SIZE FOR SCALE

30mm = 1m