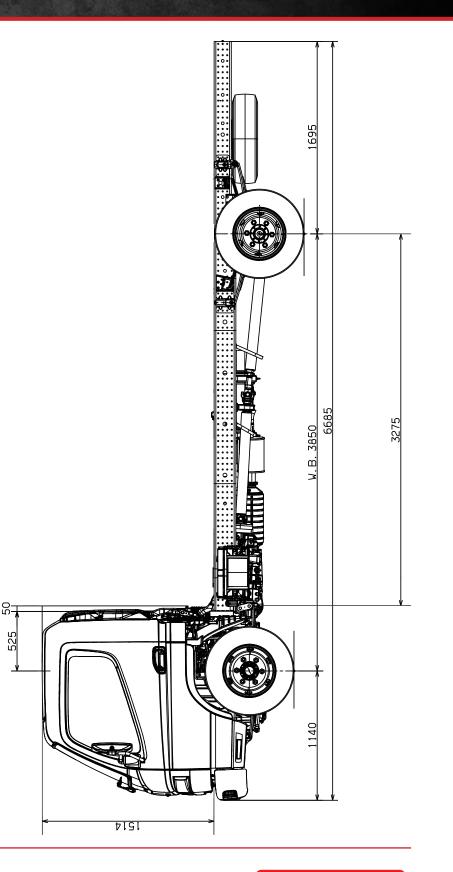

### WIDE CAB DUONIC | 4x2

## FEB71GR3SFBG

### **BODYBUILDER PROFILE**

PLEASE NOTE: PRINT AT 100% SIZE FOR SCALE

30mm = 1m