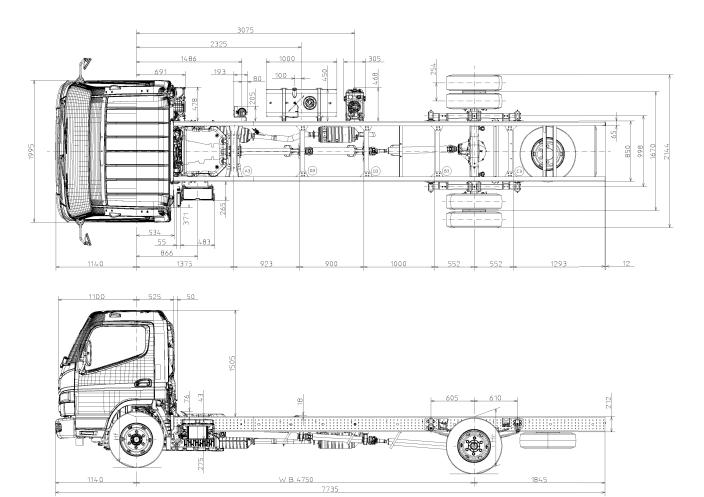

# **FECX1KR4SFBH**

### **BODYBUILDER PROFILE**

PLEASE NOTE: PRINT AT 100% SIZE FOR SCALE

20mm = 1m