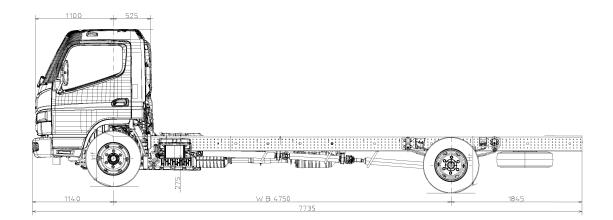

# **FECX1KR3SFBH**

### **BODYBUILDER PROFILE**

PLEASE NOTE: PRINT AT 100% SIZE FOR SCALE

20mm = 1m